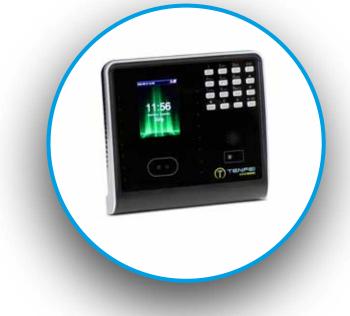

## PROXIMITY FACE RECOGNITION TERMINAL

D 30 proximity face recognition terminal is a stylishly designed multi-biometric access control terminal with a high-screen memory and advanced algorithm.

D 30 proximity face recognition terminal is a stylishly designed multi-biometric access control terminal with a high-screen memory and advanced algorithm. D 30 face recognition terminal, face recognition + password+ proximity card pass options has relay reader with turnstile and door opening feature are used in accordance with the indoor areas.

The reader has 800 face recognition, 2.000 card capacity and the log capacity of the reader is 100.000. Users can easily manage the data with a TCP / IP connection with the software, and with the USB connection all 100.000 log movements can be easily received from the device. All reports such as log information, entry-exit information, person-based authorization, daily, weekly, and monthly reports can be received from the reader, which communicates directly with the TCP / IP communication portal. At the same time, in the D 30 colour touch face recognition terminal, which can communicate with wiegand out and USB output; If the user information is registered on the system, it can be seen on the display when you read your face or card. The device works with 12 V and it gives sound alarm with its buzzer in every transaction. And thanks to its bell feature, it triggers the buzzer on pre-set alarm times.